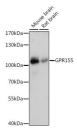

## **TARGET INFORMATION**

Gene ID 151556

Gene Symbol GPR155

Uniprot ID LYCHS\_HUMAN

Immunogen Immunogen 721-870

Region

Specificity Recombinant fusion protein containing a sequence corresponding to amino acids 721-870 of human GPR155 (NP\_001028217.1).