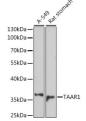

t specific Conjugation Unconjugated Purification Affinity purification Dilution Range WB:1:500-1:2000

ELISA:Recommended starting concentration is 1 Mu g/mL. Please optimize the concentration based on your specific assay

requirements.

Formulation PBS with 0.01% Thimerosal, 50% Glycerol, pH 7.3.

Isotype IgG

Storage Instruction Store at-20°C for up to 1 year from the date of receipt, and avoid repeat freeze-thaw cycles.

## **TARGET INFORMATION**

Gene ID 134864 Gene Symbol TAAR1

Uniprot ID TAAR1\_HUMAN

Immunogen

Immunogen Region 100-200

**Specificity** A synthetic peptide corresponding to a sequence within amino acids 100-200 of human TAAR1 (NP\_612200.1). Immunogen TSTDIMLSSASIFHLSFISI DRYYAVCDPLRYKAKMNILV ICVMIFISWSVPAVFAFGMI FLELNFKGAEEIYYKHVHCR

Sequence GGCSVFFSKISGVLTFMTSF Y