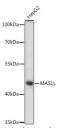

Clone ID

Concentration Lot specific Conjugation Unconjugated Purification Affinity purification Dilution Range WB:1:500-1:2000

ELISA:Recommended starting concentration is 1 Mu g/mL. Please optimize the concentration based on your specific assay

requirements.

Formulation PBS with 0.01% Thimerosal, 50% Glycerol, pH 7.3.

Isotype IgG

Storage Instruction Store at -20°C for up to 1 year from the date of receipt, and avoid repeat freeze-thaw cycles.

## **TARGET INFORMATION**

Gene ID 116511

Gene Symbol MAS1L

Uniprot ID MAS1L\_HUMAN

Immunogen

Immunogen Region 1-70

**Specificity** Recombinant fusion protein containing a sequence corresponding to amino acids 1-70 of human MAS1L (NP\_443199.1).

Immunogen MVWGKICWFSQRAGWTVFAE SQISLSCSLCLHSGDQEAQN PNLVSQLCGVFLQNETNETI HMQMSMAVGQ Sequence