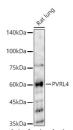

## Anti-NECTIN4 antibody (32-146) (STJ118589)

## **TARGET INFORMATION**

Gene ID 81607

Gene Symbol NECTIN4

Uniprot ID NECT4\_HUMAN

Immunogen Immunogen 32-146

Region

Specificity Recombinant fusion protein containing a sequence corresponding to amino acids 32-146 of human PVRL4 (NP\_112178.2). 
 Immunogen
 GELETSDVVTVVLGQDAKLP CFYRGDSGEQVGQVAWARVD AGEGAQELALLHSKYGLHVS PAYEGRVEQPPPPRNPLDGS