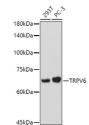

## Anti-TRPV6 antibody (67-80) (STJ118568)

## **GENERAL INFORMATION**

Product Type Primary antibodies

**Short Description** 

Applications WB/IHC-P/ELISA Host/Source Rabbit Reactivity Human/Mouse/Rat

## **PRODUCT PROPERTIES**

Clonality Polyclonal

Clone ID

Concentration Lot specific

Conjugation Unconjugated Purification Affinity purification Dilution Range WB:1:500-1:1000

IHC-P:1:50-1:200

ELISA:Recommended starting concentration is 1 Mu g/mL. Please optimize the concentration based on your specific assay

## **TARGET INFORMATION**

Gene ID 55503

Gene Symbol TRPV6

Uniprot ID TRPV6\_HUMAN

Immunogen Immunogen 67-80

Region

Specificity A synthetic peptide corresponding to a sequence within amino acids 1-100 of human TRPV6 (NP\_061116.5).