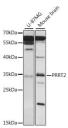

## Anti-PRRT2 antibody (20-130) (STJ118467)

## **TARGET INFORMATION**

Gene ID 112476

Gene Symbol PRRT2

Uniprot ID PRRT2\_HUMAN

Immunogen Immunogen 20-130

Region

**Specificity** Recombinant fusion protein containing a sequence corresponding to amino acids 20-130 of human PRRT2 (NP\_660282.2). 
 Immunogen Sequence
 VPGEGPGHSEAETGPPQVLA GVPDQPEAPQPGPNTTAAPV DSGPKAGLAPETTETPAGAS ETAQATDLSLSPGGESKANC