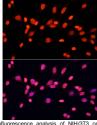

## Anti-Di-Methyl-DNMT3A K44me2-K44 antibody (STJ118453)

## **GENERAL INFORMATION**

Product Type Primary antibodies

**Short Description** 

Applications IF/ICC/ELISA Host/Source Rabbit

Reactivity Human/Mouse/Rat

## **TARGET INFORMATION**

Gene ID 13435

Gene Symbol Dnmt3a Uniprot ID DNM3A\_MOUSE Immunogen ARKVG

Immunogen Region

**Specificity** A synthetic dimethylated peptide around K44 of mouse DNMT3A (NP\_031898.1).