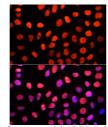

## Anti-Di-Methyl-DNMT3A K44me2-K44 antibody (STJ118453)

## **GENERAL INFORMATION**

Product Type Primary antibodies

**Short Description** 

Applications IF/ICC/ELISA Host/Source Rabbit

Reactivity Human/Mouse/Rat

## **TARGET INFORMATION**

Gene ID 13435

Gene Symbol Dnmt3a Uniprot ID DNM3A\_MOUSE Immunogen ARKVG

Immunogen Region

**Specificity** A synthetic dimethylated peptide around K44 of mouse DNMT3A (NP\_031898.1).