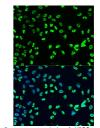

## Anti-Di-Methyl-DNMT3A K44me2-K44 antibody (STJ118453)

## **GENERAL INFORMATION**

Product Type Primary antibodies

**Short Description** 

Applications IF/ICC/ELISA Host/Source Rabbit

Reactivity Human/Mouse/Rat

## **TARGET INFORMATION**

Gene ID 13435

Gene Symbol Dnmt3a Uniprot ID DNM3A\_MOUSE Immunogen ARKVG

Immunogen Region

**Specificity** A synthetic dimethylated peptide around K44 of mouse DNMT3A (NP\_031898.1).