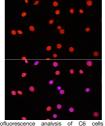

## Anti-Di-Methyl-DNMT3A K44me2-K44 antibody (STJ118453)

## **GENERAL INFORMATION**

Product Type Primary antibodies

**Short Description** 

Applications IF/ICC/ELISA Host/Source Rabbit

Reactivity Human/Mouse/Rat

## **TARGET INFORMATION**

Gene ID 13435

Gene Symbol Dnmt3a Uniprot ID DNM3A\_MOUSE Immunogen ARKVG

Immunogen Region

**Specificity** A synthetic dimethylated peptide around K44 of mouse DNMT3A (NP\_031898.1).