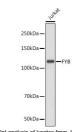

## Anti-FYB antibody (678-829) (STJ118442)

## **TARGET INFORMATION**

Gene ID 2533

Gene Symbol FYB1

Uniprot ID FYB1\_HUMAN

Immunogen

Immunogen 678-829

Region

**Specificity** Recombinant fusion protein containing a sequence corresponding to amino acids 678-829 of human FYB (NP\_001456.3). Immunogen NEGSSFPAPPKQLDMGDEVY DDVDTSDFPVSSAEMSQGTN VGKAKTEEKDLKKLKKQEKE EKDFRKKFKYDGEIRVLYST Sequence KVTTSITSKKWGTRDLQVKP GESLEVIQTTDDTKVLCRNE EGKYGYVLRSYLADNDGEIY DDIADGCIYDND