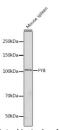

## Anti-FYB antibody (678-829) (STJ118442)

## **TARGET INFORMATION**

Gene ID 2533

Gene Symbol FYB1

Uniprot ID FYB1\_HUMAN

Immunogen

Immunogen 678-829

Region

**Specificity** Recombinant fusion protein containing a sequence corresponding to amino acids 678-829 of human FYB (NP\_001456.3). Immunogen NEGSSFPAPPKQLDMGDEVY DDVDTSDFPVSSAEMSQGTN VGKAKTEEKDLKKLKKQEKE EKDFRKKFKYDGEIRVLYST Sequence KVTTSITSKKWGTRDLQVKP GESLEVIQTTDDTKVLCRNE EGKYGYVLRSYLADNDGEIY DDIADGCIYDND