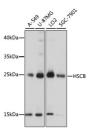

## Anti-HSCB antibody (30-235) (STJ118406)

## **TARGET INFORMATION**

Gene ID 150274

Gene Symbol HSCB

Uniprot ID HSC20\_HUMAN

Immunogen Immunogen 30-235

Region

Immunogen Sequence

Specificity Recombinant fusion protein containing a sequence corresponding to amino acids 30-235 of human HSCB (NP\_741999.3). AASQAGSNYPRCWNCGGPWG PGREDRFFCPQCRALQAPDP TRDYFSLMDCNRSFRVDTAK LQHRYQQLQRLVHPDFFSQR