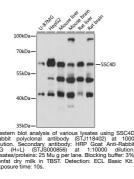

## **TARGET INFORMATION**

Gene ID 136853 Gene Symbol SSC4D Immunogen Immunogen 446-575 Region

Uniprot ID SRB4D\_HUMAN

Specificity Recombinant fusion protein containing a sequence corresponding to amino acids 446-575 of human SSC4D (NP\_542782.1). 
 Immunogen Sequence
 PEELGLQVQQDGSETTRVPT PRPRDGHLRLVNGAHRCEGR VELYLGQRWGTVCDDAWDLR AAGVLCRQLGCGQALAAPGE