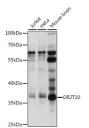

## Anti-OR2T10 antibody (1-100) (STJ118393)

## **TARGET INFORMATION**

Gene ID 127069 Gene Symbol OR2T10

Uniprot ID O2T10\_HUMAN

Immunogen

Immunogen Region 1-100

**Specificity** A synthetic peptide corresponding to a sequence within amino acids 1-100 of human OR2T10 (NP\_001004693.1).  $\textbf{Immunogen} \quad \text{MRLANQTLGGDFFLLGIFSQ ISHPGRLCLLIFSIFLMAVS WNITLILLIHIDSSLHTPMY FFINQLSLIDLTYISVTVPK}$ 