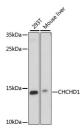

## Anti-CHCHD1 antibody (1-118) (STJ118386)

## **GENERAL INFORMATION**

Product Type Primary antibodies

Short Description

Applications WB/ELISA Host/Source Rabbit Reactivity Human/Mouse

## **PRODUCT PROPERTIES**

Clonality Polyclonal

Clone ID

Concentration Lot specific Conjugation Unconjugated Purification Affinity purification Dilution Range WB:1:500-1:2000

ELISA:Recommended starting concentration is 1 Mu g/mL. Please optimize the concentration based on your specific assay