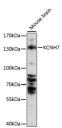

## Anti-KCNH7 antibody (100-350) (STJ118368)

## **TARGET INFORMATION**

Gene ID 90134

Gene Symbol KCNH7 Uniprot ID KCNH7\_HUMAN

Immunogen

Immunogen 100-350 Region

Specificity Recombinant fusion protein containing a sequence corresponding to amino acids 100-350 of human KCNH7 (NP\_775185.1).