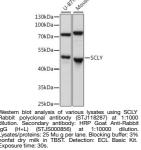

rosal, 50% Glycerol, pH 7.3.                                                                                    |
| Isotype                | IgG                                                                                                                                 |
| Storage<br>Instruction | Store at-20°C for up to 1 year from the date of receipt, and avoid repeat freeze-thaw cycles.                                       |

## **TARGET INFORMATION**

Gene ID
51540

Gene Symbol
SCLY

Uniprot ID
SCLY-HUMAN

Immunogen
284-453

Region
Recombinant fusion protein containing a sequence corresponding to amino acids 284-453 of human SCLY (NP\_057594.4).

Immunogen
PNTCNFSIRGPRLQGHVVLA QCRVLMASVGAACHSDHGDQ PSPVLLSYGVPFDVARNALR LSVGRSTTRAEVDLVVQDLK

QAVAQLEDQA
Variation of the second secon



This product is suitable for in-vitro studies under the RESEARCH USE ONLY [RUO] licence. This product must not be used as for diagnostic or other medical purposes. St John's Laboratory Ltd, Knowledge Dock Business Centre, University Way, London, E16 2RD | Tel: 0208 223 3081