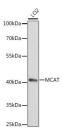

## Anti-MCAT antibody (191-390) (STJ118267)

## **TARGET INFORMATION**

Gene ID 27349

Gene Symbol MCAT Uniprot ID FABD\_HUMAN

Immunogen

Immunogen 191-390

Region

Specificity Recombinant fusion protein containing a sequence corresponding to amino acids 191-390 of human MCAT (NP\_775738.3). 
 Immunogen
 SGMLSVLGQPQSKFNFACLE AREHCKSLGIENPVCEVSNY LFPDCRVISGHQEALRFLQK NSSKFHFRRTRMLPVSGAFH