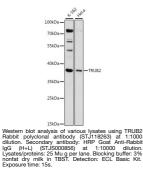

## **PRODUCT PROPERTIES**

| Clonality<br>Clone ID  | Polyclonal                                                                                                                          |
|------------------------|-------------------------------------------------------------------------------------------------------------------------------------|
| Concentration          | Lot specific                                                                                                                        |
| Conjugation            | Unconjugated                                                                                                                        |
| Purification           | Affinity purification                                                                                                               |
| Dilution               | WB:1:500-1:2000                                                                                                                     |
| Range                  | ELISA:Recommended starting concentration is 1 Mu g/mL. Please optimize the concentration based on your specific assay requirements. |
| Formulation            | PBS with 0.01% Thimerosal, 50% Glycerol, pH 7.3.                                                                                    |
| Isotype                | IgG                                                                                                                                 |
| Storage<br>Instruction | Store at-20°C for up to 1 year from the date of receipt, and avoid repeat freeze-thaw cycles.                                       |