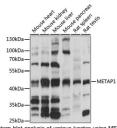

## **GENERAL INFORMATION**

Product Type Primary antibodies

Short Description

Applications WB/ELISA Host/Source Rabbit Reactivity Mouse/Rat

## **TARGET INFORMATION**

Gene ID 23173

Gene Symbol METAP1 Uniprot ID MAP11\_HUMAN

Immunogen

Immunogen 177-386 Region

Specificity Recombinant fusion protein containing a sequence corresponding to amino acids 177-386 of human METAP1 (NP\_055958.2). 
 Immunogen
 RNCYPSPLNYYNFPKSCCTS VNEVICHGIPDRRPLQEGDI VNVDITLYRNGYHGDLNETF FVGEVDDGARKLVQTTYECL