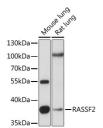

Lot specific Conjugation Unconjugated Purification Affinity purification Dilution Range WB:1:500-1:2000

ELISA:Recommended starting concentration is 1 Mu g/mL. Please optimize the concentration based on your specific assay

requirements.

Formulation PBS with 0.01% Thimerosal, 50% Glycerol, pH 7.3.

Isotype IgG

Storage Instruction Store at -20°C for up to 1 year from the date of receipt, and avoid repeat freeze-thaw cycles.

## **TARGET INFORMATION**

Gene ID 9770

Gene Symbol RASSF2 Uniprot ID RASF2\_HUMAN

Immunogen Immunogen Region 70-160

**Specificity** Recombinant fusion protein containing a sequence corresponding to amino acids 70-160 of human RASSF2 (NP\_055552.1). Immunogen MQDDNERIRPPPSSSSWHSG CNLGAQGTTLKPLTVPKVQI SEVDAPPEGDQMPSSTDSRG LKPLQEDTPQLMRTRSDVGV

Sequence RRRGNVRTPSD