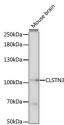

ion Unconjugated Purification Affinity purification **Dilution Range** 

ELISA:Recommended starting concentration is 1 Mu g/mL. Please optimize the concentration based on your specific assay

requirements.

Formulation PBS with 0.01% Thimerosal, 50% Glycerol, pH 7.3.

Isotype IgG

Storage Store at-20°C for up to 1 year from the date of receipt, and avoid repeat freeze-thaw cycles.

Instruction

## **TARGET INFORMATION**

Gene ID 9746

Gene Symbol CLSTN3 Uniprot ID CSTN3\_HUMAN Immunogen

Immunogen 730-850

Region

Specificity Recombinant fusion protein containing a sequence corresponding to amino acids 730-850 of human CLSTN3 (NP\_055533.2).

SLQQRGLELTNTSAYLTIAG VESITVYEEILRQARYRLRH GAALYTRKFRLSCSEMNGRY SSNEFIVEVNVLHSMNRVAH

Immunogen Sequence PSHVLSSQQFLHRGHQPPPE MAGHSLASSHRNSMIPSAAT L