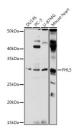

## Anti-FHL5 antibody (1-284) (STJ118201)

## **TARGET INFORMATION**

Gene ID 9457

Gene Symbol FHL5 Uniprot ID FHL5\_HUMAN

Immunogen Immunogen 1-284

Region

Specificity Recombinant fusion protein containing a sequence corresponding to amino acids 1-284 of human FHL5 (NP\_065228.4). 
 Immunogen
 MTTAHFYCQYCTASLLGKKY VLKDDSPYCVTCYDRVFSNY CEECKKPIESDSKDLCYKDR HWHEGCFKCTKCNHSLVEKP