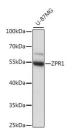

## Anti-ZPR1 antibody (110-459) (STJ118191)

## **TARGET INFORMATION**

Gene ID 8882

Gene Symbol ZPR1

Immunogen

Uniprot ID ZPR1\_HUMAN

Immunogen 110-459

Region

Immunogen Sequence

Specificity Recombinant fusion protein containing a sequence corresponding to amino acids 110-459 of human ZPR1 (NP\_003895.1).

LEDMNREVVKTDSAATRIPE LDFEIPAFSQKGALTTVEGL ITRAISGLEQDQPARRANKD ATAERIDEFIVKLKELKQVA SPETLIIDDPSGNSEVENPH APOKDDALVITHYNRTROOE EMLGLOEEAPAEKPEEDLR NEVLOESTNCPECNAPAOTN