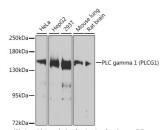

## Anti-PLCG1 antibody (1202-1291) (STJ118150)

## **TARGET INFORMATION**

Gene ID 5335

Gene Symbol PLCG1

Uniprot ID PLCG1\_HUMAN

**Immunogen** 

Immunogen 1202-1291

Region

Specificity Recombinant fusion protein containing a sequence corresponding to amino acids 1202-1291 of human PLC gamma 1 (PLC

gamma 1 (PLCG1) ) (NP\_002651.2).

 ${\bf lmmunogen} \quad {\tt LASLLIKIDIFPAKQENGDL~SPFSGTSLRERGSDASGQLF~HGRAREGSFESRYQQPFEDF~RISQEHLADHFDSRERRAPR}$ 

Sequence RTRVNGDNRL