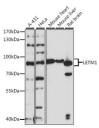

## Anti-LETM1 antibody (1-140) (STJ118131)

## **TARGET INFORMATION**

Gene ID 3954

Gene Symbol LETM1

Uniprot ID LETM1\_HUMAN

Immunogen Immunogen 1-140

Region

Specificity Recombinant fusion protein containing a sequence corresponding to amino acids 1-140 of human LETM1 (NP\_036450.1). 
 Immunogen
 MASILLASCRGRAPARLPPP PRYTVPRGSPGDPAHLSCAS TLGLRNCLNVPFGCCTPIHP VYTSSRGDHLGCWALRPECL