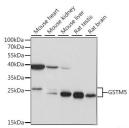

## Anti-GSTM5 antibody (C-Term) (STJ118123)

## **GENERAL INFORMATION**

Product Type Primary antibodies

Short Description

Applications WB/ELISA Host/Source Rabbit Reactivity Mouse/Rat

## **PRODUCT PROPERTIES**

Clonality Polyclonal

Clone ID

Concentration Lot specific Conjugation Unconjugated Purification Affinity purification **Dilution Range** WB:1:500-1:2000

ELISA:Recommended starting concentration is 1 Mu g/mL. Please optimize the concentration based on your specific assay