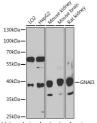

n Lot specific Conjugation Unconjugated Purification Affinity purification Dilution Range WB:1:500-1:2000

ELISA:Recommended starting concentration is 1 Mu g/mL. Please optimize the concentration based on your specific assay

requirements.

Formulation PBS with 0.02% Sodium Azide, 50% Glycerol, pH 7.3.

Isotype IgG

Storage Instruction Store at-20°C for up to 1 year from the date of receipt, and avoid repeat freeze-thaw cycles.

## **TARGET INFORMATION**

Gene ID 2773

Gene Symbol GNAI3

Uniprot ID GNAI3\_HUMAN

Immunogen

Immunogen Region 1-100

**Specificity** A synthetic peptide corresponding to a sequence within amino acids 1-100 of human GNAI3 (NP\_006487.1).

Immunogen MGCTLSAEDKAAVERSKMID RNLREDGEKAAKEVKLLLLG AGESGKSTIVKQMKIIHEDG YSEDECKQYKVVVYSNTIQS

Sequence IIAIIRAMGRLKIDFGEAAR