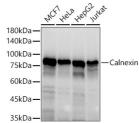

## **GENERAL INFORMATION**

Product Type Primary antibodies

**Short Description** 

Applications WB/IF/ICC/ELISA Host/Source Rabbit

Reactivity Human/Mouse/Rat

## **PRODUCT PROPERTIES**

Clonality Polyclonal

Clone ID

Concentration Lot specific Conjugation Unconjugated Purification Affinity purification Dilution Range WB:1:500-1:1000

IF/ICC:1:50-1:200

ELISA:Recommended starting concentration is 1 Mu g/mL. Please optimize the concentration based on your specific assay