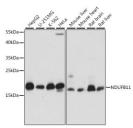

## Anti-NDUFB11 antibody (1-163) (STJ118065)

## **TARGET INFORMATION**

Gene ID 54539

Gene Symbol NDUFB11

Uniprot ID NDUBB\_HUMAN

Immunogen Immunogen

Region

Specificity Recombinant fusion protein containing a sequence corresponding to amino acids 1-163 of human NDUFB11 (NP\_061929.2). 
 Immunogen
 MAAGLFGLSARRLLAAAATR GLPAARVRWESSFSRTVVAP SAVAGKRPPEPTTPWQEDPE PEDENLYEKNPDSHGYDKDP