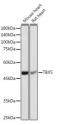

n Lot specific

Conjugation Unconjugated Purification Affinity purification Dilution Range WB:1:500-1:1000

ELISA:Recommended starting concentration is 1 Mu g/mL. Please optimize the concentration based on your specific assay

requirements.

Formulation PBS with 0.01% Thimerosal, 50% Glycerol, pH 7.3.

Isotype IgG

Storage Instruction Store at -20°C for up to 1 year from the date of receipt, and avoid repeat freeze-thaw cycles.

## **TARGET INFORMATION**

Gene ID 6910

Gene Symbol TBX5

Uniprot ID TBX5\_HUMAN

Immunogen

Immunogen Region 1-70

**Specificity** Recombinant fusion protein containing a sequence corresponding to amino acids 1-70 of human TBX5 (NP\_852259.1).

 ${\bf lmmunogen} \quad {\tt MADADEGFGLAHTPLEPDAK\ DLPCDSKPESALGAPSKSPS\ SPQAAFTQQGMEGIKVFLHE\ RELWLKFHEV}$ 

Sequence