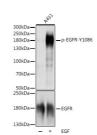

## Anti-Phospho-EGFR-Y1086 antibody (STJ117918)

## **TARGET INFORMATION**

Gene ID 1956

Gene Symbol **EGFR** 

Uniprot ID EGFR\_HUMAN

Immunogen PVYHN

Immunogen Region

**Specificity** A synthetic phosphorylated peptide around Y1086 of human EGFR (NP\_005219.2).