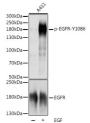

## Anti-Phospho-EGFR-Y1086 antibody (STJ117918)

## **TARGET INFORMATION**

Gene ID 1956

Gene Symbol **EGFR** 

Uniprot ID EGFR\_HUMAN

Immunogen PVYHN

Immunogen Region

**Specificity** A synthetic phosphorylated peptide around Y1086 of human EGFR (NP\_005219.2).