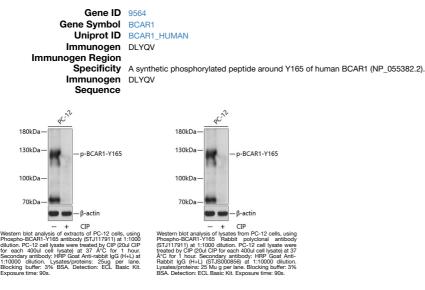

## Anti-Phospho-BCAR1-Y165 antibody (STJ117911) STJ117911

## **GENERAL INFORMATION**

 Product Type
 Primary antibodies

 Short Description
 WB/ELISA

 Applications
 WB/ELISA

 Host/Source
 Rabbit

 Reactivity
 Human/Mouse/Rat

## **PRODUCT PROPERTIES**

 Clonality
 Polyclonal

 Clone ID
 Visite

 Concentration
 Lot specific

 Conciguation
 Unconjugated

 Purification
 Affinity purification

 Dilution Range
 WB:1:500-1:2000

 ELISA:Recommended starting concentration is 1 Mu g/mL. Please optimize the concentration based on your specific assay requirements.

 Formulation
 PBS with 0.10% Thimerosal, 50% Glycerol, pH 7.3.

 Isotype
 IgG

 Storage Instruction
 Store at-20°C for up to 1 year from the date of receipt, and avoid repeat freeze-thaw cycles.

## **TARGET INFORMATION**



This product is suitable for in-vitro studies under the RESEARCH USE ONLY [RUO] licence. This product must not be used as for diagnostic or other medical purposes. St John's Laboratory Ltd, Knowledge Dock Business Centre, University Way, London, E16 2RD | Tel: 0208 223 3081