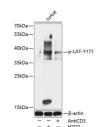

## Anti-Phospho-LAT-Y171 antibody (STJ117907)

## **TARGET INFORMATION**

Gene ID 27040

Gene Symbol LAT Uniprot ID LAT\_HUMAN

Immunogen DDYVN

Immunogen Region

**Specificity** A synthetic phosphorylated peptide around Y171 of human LAT (NP\_001014987.1).