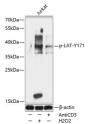

## Anti-Phospho-LAT-Y171 antibody (STJ117907)

## **TARGET INFORMATION**

Gene ID 27040

Gene Symbol LAT Uniprot ID LAT\_HUMAN

Immunogen DDYVN

Immunogen Region

**Specificity** A synthetic phosphorylated peptide around Y171 of human LAT (NP\_001014987.1).