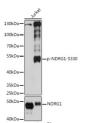

## Anti-Phospho-NDRG1-S330 antibody (STJ117905)

## **TARGET INFORMATION**

Gene ID 10397 Gene Symbol

NDRG1

Uniprot ID NDRG1\_HUMAN

Immunogen TASGS

Immunogen Region

**Specificity** A synthetic phosphorylated peptide around S330 of human NDRG1 (NP\_001128714.1).