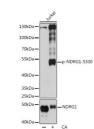

## Anti-Phospho-NDRG1-S330 antibody (STJ117905)

## **TARGET INFORMATION**

Gene ID 10397 Gene Symbol

NDRG1

Uniprot ID NDRG1\_HUMAN

Immunogen TASGS

Immunogen Region

**Specificity** A synthetic phosphorylated peptide around S330 of human NDRG1 (NP\_001128714.1).