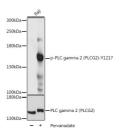

## **GENERAL INFORMATION**

Product Type Primary antibodies

**Short Description** 

Applications WB/IHC-P/ELISA Host/Source Rabbit Reactivity Human/Mouse

## TARGET INFORMATION

Gene ID 5336 Gene Symbol PLCG2 Uniprot ID PLCG2\_HUMAN

Immunogen FLYDT

Immunogen Region

Specificity A synthetic phosphorylated peptide around Y1217 of human PLC gamma 2 (PLCG2) (NP\_002652.2).