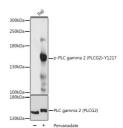

## **GENERAL INFORMATION**

Product Type Primary antibodies

**Short Description** 

Applications WB/IHC-P/ELISA Host/Source Rabbit Reactivity Human/Mouse

## TARGET INFORMATION

Gene ID 5336 Gene Symbol PLCG2 Uniprot ID PLCG2\_HUMAN

Immunogen FLYDT

Immunogen Region

Specificity A synthetic phosphorylated peptide around Y1217 of human PLC gamma 2 (PLCG2) (NP\_002652.2).