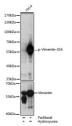

## Anti-Phospho-VIM-S56 antibody (STJ117902)

## **TARGET INFORMATION**

Gene ID 7431

Gene Symbol VIM

Uniprot ID VIME\_HUMAN Immunogen ASSPG

Immunogen Region

**Specificity** A synthetic phosphorylated peptide around S56 of human VIM (NP\_003371.2).

Immunogen Sequence