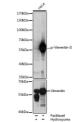

## Anti-Phospho-VIM-S56 antibody (STJ117902)

## **TARGET INFORMATION**

Gene ID 7431

Gene Symbol VIM

Uniprot ID VIME\_HUMAN Immunogen ASSPG

Immunogen Region

**Specificity** A synthetic phosphorylated peptide around S56 of human VIM (NP\_003371.2).

Immunogen Sequence