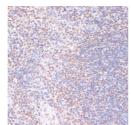

## Anti-Phospho-RPS6KA5-S376 antibody (STJ117898)

## **GENERAL INFORMATION**

Product Type Primary antibodies

**Short Description** 

Applications WB/IHC-P/ELISA Host/Source Rabbit

Reactivity Human/Mouse/Rat

## **PRODUCT PROPERTIES**

Clonality Polyclonal Clone ID

Concentration Lot specific Conjugation Unconjugated Purification Affinity purification Dilution Range WB:1:500-1:2000

IHC-P:1:50-1:100

ELISA:Recommended starting concentration is 1 Mu g/mL. Please optimize the concentration based on your specific assay