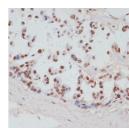

## Anti-Phospho-RPS6KA5-S376 antibody (STJ117898)

## **GENERAL INFORMATION**

Product Type Primary antibodies

**Short Description** 

Applications WB/IHC-P/ELISA Host/Source Rabbit

Reactivity Human/Mouse/Rat

## **PRODUCT PROPERTIES**

Clonality Polyclonal Clone ID

Concentration Lot specific Conjugation Unconjugated Purification Affinity purification Dilution Range WB:1:500-1:2000

IHC-P:1:50-1:100

ELISA:Recommended starting concentration is 1 Mu g/mL. Please optimize the concentration based on your specific assay