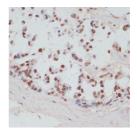

## Anti-Phospho-RPS6KA5-S376 antibody (STJ117898)

## **GENERAL INFORMATION**

Product Type Primary antibodies

**Short Description** 

Applications WB/IHC-P/ELISA Host/Source Rabbit

Reactivity Human/Mouse/Rat

## **PRODUCT PROPERTIES**

Clonality Polyclonal Clone ID

Concentration Lot specific Conjugation Unconjugated Purification Affinity purification Dilution Range WB:1:500-1:2000

IHC-P:1:50-1:100

ELISA:Recommended starting concentration is 1 Mu g/mL. Please optimize the concentration based on your specific assay