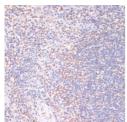

## Anti-Phospho-RPS6KA5-S376 antibody (STJ117898)

## **GENERAL INFORMATION**

Product Type Primary antibodies

**Short Description** 

Applications WB/IHC-P/ELISA Host/Source Rabbit

Reactivity Human/Mouse/Rat

## **PRODUCT PROPERTIES**

Clonality Polyclonal Clone ID

Concentration Lot specific Conjugation Unconjugated Purification Affinity purification Dilution Range WB:1:500-1:2000

IHC-P:1:50-1:100

ELISA:Recommended starting concentration is 1 Mu g/mL. Please optimize the concentration based on your specific assay