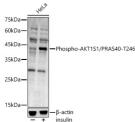

## Anti-Phospho-AKT1S1-T246 antibody (STJ117891)

## **TARGET INFORMATION**

Gene ID 84335

Gene Symbol AKT1S1

Uniprot ID AKTS1\_HUMAN

Immunogen LNTSD

Immunogen Region

**Specificity** A synthetic phosphorylated peptide around T246 of human AKT1S1/PRAS40 (NP\_001092102.1).