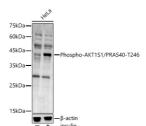

## Anti-Phospho-AKT1S1-T246 antibody (STJ117891)

## **TARGET INFORMATION**

Gene ID 84335

Gene Symbol AKT1S1

Uniprot ID AKTS1\_HUMAN

Immunogen LNTSD

Immunogen Region

**Specificity** A synthetic phosphorylated peptide around T246 of human AKT1S1/PRAS40 (NP\_001092102.1).