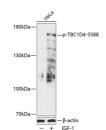

## Anti-Phospho-TBC1D4-S588 antibody (STJ117888)

## **TARGET INFORMATION**

Gene ID 9882

Gene Symbol TBC1D4

Uniprot ID TBCD4\_HUMAN

Immunogen LGSVD

Immunogen Region

**Specificity** A synthetic phosphorylated peptide around S588 of human TBC1D4 (NP\_055647.2).