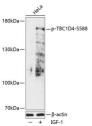

## Anti-Phospho-TBC1D4-S588 antibody (STJ117888)

## **TARGET INFORMATION**

Gene ID 9882

Gene Symbol TBC1D4

Uniprot ID TBCD4\_HUMAN

Immunogen LGSVD

Immunogen Region

**Specificity** A synthetic phosphorylated peptide around S588 of human TBC1D4 (NP\_055647.2).