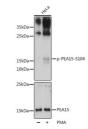

A synthetic phosphorylated peptide around S104 of human PEA15 (NP\_003759.1).

Immunogen

Sequence

m blot ansport
Phospho-PEA15-S104 annuous
Phospho-PEA15-S104 annuous
John Shall Shall Shall Shall Shall Shall Shall
John Shall Shall

ion or PEA15 antibody (A9956) ed by PMA/TPA (200nM) for 15 m