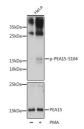

A synthetic phosphorylated peptide around S104 of human PEA15 (NP\_003759.1).

Immunogen

Sequence

m blot ansport
Phospho-PEA15-S104 annuous
Phospho-PEA15-S104 annuous
John Shall Shall Shall Shall Shall Shall Shall
John Shall Shall

ion or PEA15 antibody (A9956) ed by PMA/TPA (200nM) for 15 m