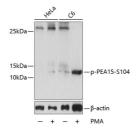

A synthetic phosphorylated peptide around S104 of human PEA15 (NP\_003759.1).

Immunogen

Sequence

m blot ansport
Phospho-PEA15-S104 annuous
Phospho-PEA15-S104 annuous
John Shall Shall Shall Shall Shall Shall Shall
John Shall Shall

ion or PEA15 antibody (A9956) ed by PMA/TPA (200nM) for 15 m