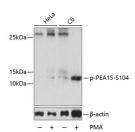

A synthetic phosphorylated peptide around S104 of human PEA15 (NP\_003759.1).

Immunogen

Sequence

m blot ansport
Phospho-PEA15-S104 annuous
Phospho-PEA15-S104 annuous
John Shall Shall Shall Shall Shall Shall Shall
John Shall Shall

ion or PEA15 antibody (A9956) ed by PMA/TPA (200nM) for 15 m