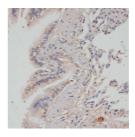

Immunogen PITPP Sequence

Immunohistochemistry of paraffin-embedded rat lung using Phospho-PPP1CA-T320 antibody (STJ117884) at dilution of 1:100 (40x lens).