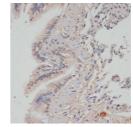

Immunogen PITPP Sequence

Immunohistochemistry of paraffin-embedded rat lung using Phospho-PPP1CA-T320 antibody (STJ117884) at dilution of 1:100 (40x lens).