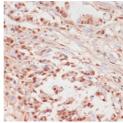

Immunogen PITPP Sequence

Immunohistochemistry of paraffin-embedded rat lung using Phospho-PPP1CA-T320 antibody (STJ117884) at dilution of 1:100 (40x lens).