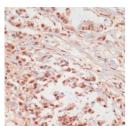

Immunogen PITPP Sequence

Immunohistochemistry of paraffin-embedded rat lung using Phospho-PPP1CA-T320 antibody (STJ117884) at dilution of 1:100 (40x lens).