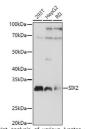

## Anti-SIX2 antibody (120-174) (STJ117862)

## **TARGET INFORMATION**

Gene ID 10736

Gene Symbol

Uniprot ID SIX2\_HUMAN

Immunogen Immunogen Region 120-174

Specificity Immunogen

 $Recombinant\ fusion\ protein\ containing\ a\ sequence\ corresponding\ to\ amino\ acids\ 120-174\ of\ human\ SIX2\ (NP\_058628.3).$ 