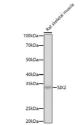

## Anti-SIX2 antibody (120-174) (STJ117862)

## **TARGET INFORMATION**

Gene ID 10736

Gene Symbol

Uniprot ID SIX2\_HUMAN

Immunogen Immunogen Region 120-174

Specificity Immunogen

 $Recombinant\ fusion\ protein\ containing\ a\ sequence\ corresponding\ to\ amino\ acids\ 120-174\ of\ human\ SIX2\ (NP\_058628.3).$ 