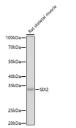

## Anti-SIX2 antibody (120-174) (STJ117862)

## **TARGET INFORMATION**

Gene ID 10736

Gene Symbol

Uniprot ID SIX2\_HUMAN

Immunogen Immunogen Region 120-174

Specificity Immunogen

 $Recombinant\ fusion\ protein\ containing\ a\ sequence\ corresponding\ to\ amino\ acids\ 120-174\ of\ human\ SIX2\ (NP\_058628.3).$ 