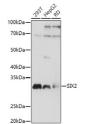

## Anti-SIX2 antibody (120-174) (STJ117862)

## **TARGET INFORMATION**

Gene ID 10736

Gene Symbol

Uniprot ID SIX2\_HUMAN

Immunogen Immunogen Region 120-174

Specificity Immunogen

 $Recombinant\ fusion\ protein\ containing\ a\ sequence\ corresponding\ to\ amino\ acids\ 120-174\ of\ human\ SIX2\ (NP\_058628.3).$ 