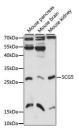

## Anti-SCG5 antibody (27-176) (STJ117826)

## **GENERAL INFORMATION**

Product Type Primary antibodies

Short Description

Applications WB/ELISA Host/Source Rabbit Reactivity Mouse/Rat