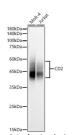

## Anti-CD2 antibody (235-351) (STJ117816)

## **PRODUCT PROPERTIES**

Clonality Polyclonal

Clone ID

Concentration Lot specific Conjugation Unconjugated Purification Affinity purification **Dilution Range** WB:1:500-1:1000

IHC-P:1:50-1:200

ELISA:Recommended starting concentration is 1 Mu g/mL. Please optimize the concentration based on your specific assay