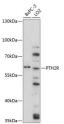

## Anti-PTH2R antibody (27-145) (STJ117808)

## **TARGET INFORMATION**

Gene ID 5746

Gene Symbol PTH2R

Uniprot ID PTH2R\_HUMAN

Immunogen Immunogen 27-145

Region

Specificity Recombinant fusion protein containing a sequence corresponding to amino acids 27-145 of human PTH2R (NP\_005039.1). 
 Immunogen Sequence
 DSDGTITIEEQIVLVLKAKV QCELNITAQLQEGEGNCFPE WDGLICWPRGTVGKISAVPC PPYIYDFNHKGVAFRHCNPN