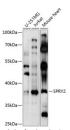

## Anti-SPRY2 antibody (1-100) (STJ117787)

## **GENERAL INFORMATION**

Product Type Primary antibodies

**Short Description** 

Applications WB/IHC-P/ELISA Host/Source Rabbit Reactivity Human/Mouse