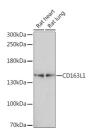

## Anti-CD163L1 antibody (350-550) (STJ117773)

## **GENERAL INFORMATION**

Product Type Primary antibodies

Short Description

Applications WB/ELISA Host/Source Rabbit Reactivity Rat