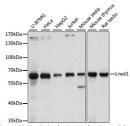

## Anti-Lrwd1 antibody (50-150) (STJ117771)

## **TARGET INFORMATION**

Gene ID 222229 Gene Symbol LRWD1

Uniprot ID LRWD1\_HUMAN

**Immunogen** Immunogen 50-150

Region

**Specificity** A synthetic peptide corresponding to a sequence within amino acids 50-150 of human Lrwd1 (NP\_690852.1). Immunogen QELDLSNNHLETLPDNLGLS HLRVLRCANNQLGDVTALCQ FPKLEELSLEGNPFLTVNDN LKVSFLLPTLRKVNGKDASS