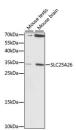

ation Unconjugated Purification Affinity purification Dilution Range WB:1:200-1:2000

ELISA:Recommended starting concentration is 1 Mu g/mL. Please optimize the concentration based on your specific assay

requirements.

Formulation PBS with 0.01% Thimerosal, 50% Glycerol, pH 7.3.

Isotype IgG

Storage Instruction Store at -20°C for up to 1 year from the date of receipt, and avoid repeat freeze-thaw cycles.

## **TARGET INFORMATION**

Gene ID 115286 Gene Symbol SLC25A26 Uniprot ID SAMC\_HUMAN

Immunogen

Immunogen Region 105-185

Specificity Recombinant fusion protein containing a sequence corresponding to amino acids 105-185 of human SLC25A26

(NP\_775742.4).

 $\textbf{Immunogen} \quad \text{IRVPSEVVKQRAQVSASTRT FQIFSNILYEEGIQGLYRGY KSTVLREIPFSLVQFPLWES LKALWSWRQDHVVDSWQSAV C}$ Sequence