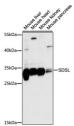

## Anti-SDSL antibody (1-137) (STJ117749)

## **GENERAL INFORMATION**

Product Type Primary antibodies

Short Description

Applications WB/ELISA Host/Source Rabbit Reactivity Mouse

## **PRODUCT PROPERTIES**

Clonality Polyclonal

Clone ID

Concentration Lot specific Conjugation Unconjugated Purification Affinity purification **Dilution** WB:1:200-1:2000

Range ELISA:Recommended starting concentration is 1 Mu g/mL. Please optimize the concentration based on your specific assay