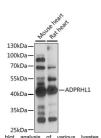

## Anti-ADPRHL1 antibody (80-280) (STJ117748)

## **GENERAL INFORMATION**

Product Type Primary antibodies

Short Description

Applications WB/ELISA Host/Source Rabbit Reactivity Mouse/Rat

## **PRODUCT PROPERTIES**

Clonality Polyclonal

Clone ID

Concentration Lot specific Conjugation Unconjugated Purification Affinity purification **Dilution** WB:1:200-1:2000

Range ELISA:Recommended starting concentration is 1 Mu g/mL. Please optimize the concentration based on your specific assay