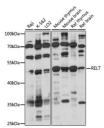

## Anti-RELT antibody (26-162) (STJ117735)

## **TARGET INFORMATION**

Gene ID 84957

Gene Symbol RELT

Uniprot ID TR19L\_HUMAN

Immunogen

Immunogen 26-162

Region

Specificity Recombinant fusion protein containing a sequence corresponding to amino acids 26-162 of human RELT (NP\_116260.2). 
 Immunogen
 STTLWQCPPGEEPDLDPGQG TLCRPCPPGTFSAAWGSSPC QPHARCSLWRRLEAQVGMAT RDTLCGDCWPGWFGPWGVPR